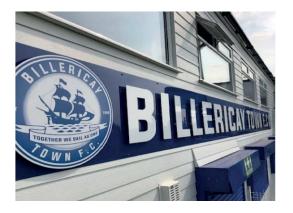

### Coronavirus (COVID-19) – Biohazard Cleaning Services

Bauer was instructed by Billericay Football Club. Bauer fully disinfected BTFC premises to remove remaining sources of infection. We provided a reactive service, enabling BTFC to return to a functional state with minimum disruption; reassuring their staff and players that it is safe to return.