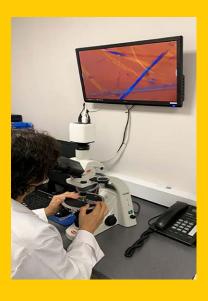

#### **Laboratory Analysis**

Bauer can offer a UKAS analysis service within our inhouse laboratory to identify asbestos supplied samples or we can come to you to safely collect samples and return them for analysis.